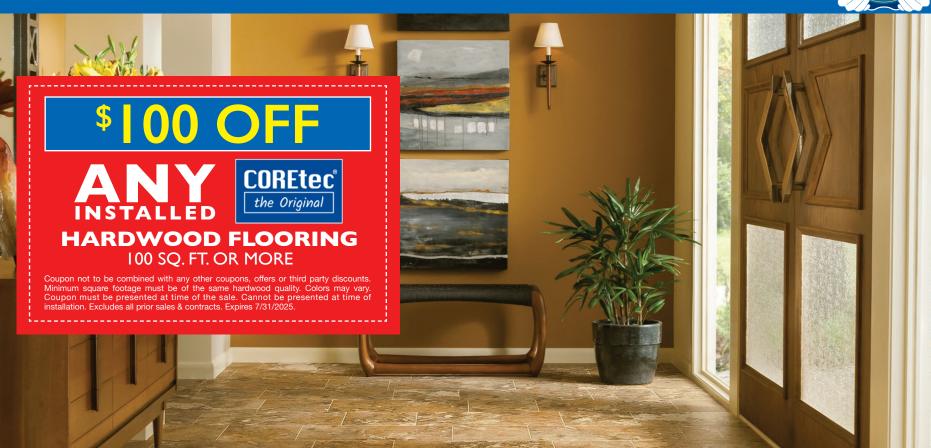

#### \$350 OFF

ANY Bruce hardwood floors
HARDWOOD FLOORING
501 SQ. FT. OR MORE

coupon not to be combined with any other coupons, offers or third party discounts. Minimum square cotage must be of the same hardwood quality. Colors may vary. Coupon must be presented at time of

ANY Bruce

INSTALLED hardwood floors

HARDWOOD FLOORING

200 SQ. FT. - 500 SQ. FT.

footage must be of the same hardwood quality. Colors may vary. Coupon must be presented at time of the sale. Cannot be presented at time of installation. Excludes all prior sales & contracts. Expires 7/31/2025.