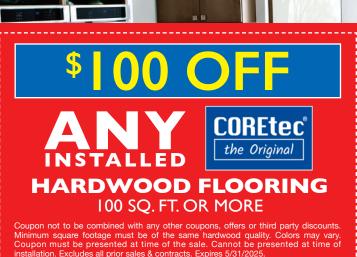

#### \$350 OFF

ANY Bruce.
INSTALLED hardwood floors
HARDWOOD FLOORING
501 SQ. FT. OR MORE

Coupon not to be combined with any other coupons, oriers or third party discounts, winimum square footage must be of the same hardwood quality. Colors may vary. Coupon must be presented at time of the sale. Cannot be presented at time of installation. Excludes all prior sales & contracts. Expires 5/31/2025.