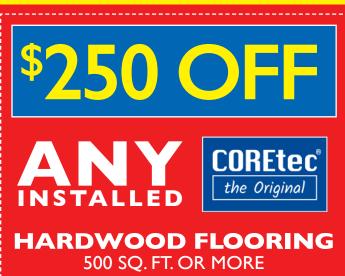

#### \$350 OFF

ANY Bruce.
INSTALLED hardwood floors
HARDWOOD FLOORING
501 SQ. FT. OR MORE

Coupon not to be combined with any other coupons, oriers or third party discounts, winimum square footage must be of the same hardwood quality. Colors may vary. Coupon must be presented at time of the sale. Cannot be presented at time of installation. Excludes all prior sales & contracts. Expires 5/31/2025.

## ANY Bruce INSTALLED hardwood floors HARDWOOD FLOORING 200 SQ. FT. - 500 SQ. FT.

Coupon not to be combined with any other coupons, offers or third party discounts. Minimum square footage must be of the same hardwood quality. Colors may vary. Coupon must be presented at time of