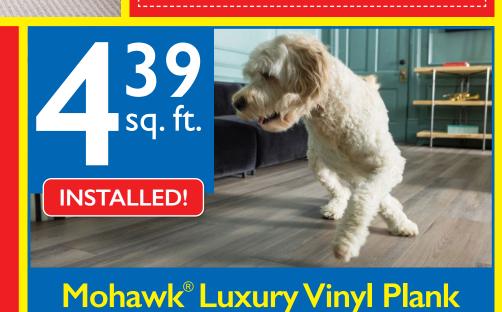

Mohawk® RevWood with WetProtect

Shaw<sup>®</sup> Albright Oak

Mohawk<sup>®</sup> RevWood